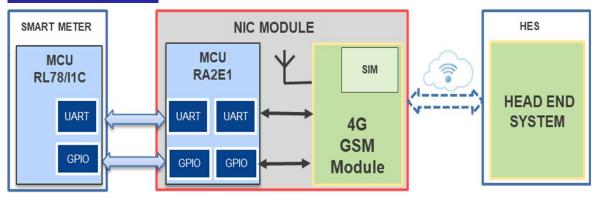

# **Solution Summary**

JNE's Network Interface Card (NIC) module is a ready-to-use solution for smart metering using the onboard RA2E1/32Pin ARM MCU chip (RA2E1 - 48MHz Arm® Cortex®-M23 Entry Level General-Purpose Microcontroller | Renesas). NIC(Network Interface card) is extended communication card in Smart meter. NIC can easily integrate with electricity meters (1-Phase & 3-Phase) and leverages any available network to form a highly resilient network for the utility. NIC supports 2-way wireless (GPRS, NBIOT etc.) functionality, remote data acquisition, meter program management, and real-time alerts for meter tampering and outages info to Utilities. 2-way communications network gives utilities greater efficiency, more reliable data delivery, improved customer satisfaction, and a scalable platform to support advanced smart grid and smart city applications.

# **Diagrams/Graphics**