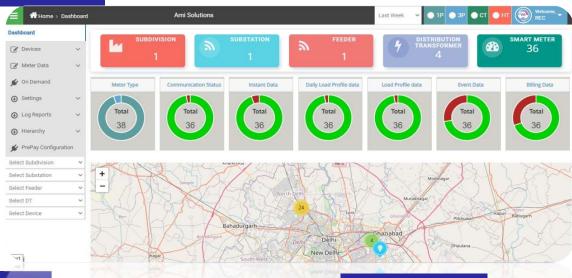

to HES
- Programmable Data acquisition (Push/Pull) frequency
- Support Firmware (FOTA) upgradation
- Power consumption as per IS-16444



# **Diagrams/Graphics**



# **Target Markets & Applications**

- Smart Meter
- Net Metering
- Energy Monitoring
- Water Meter
- Gas Meter
- IoT Application



#### **JNE Profile**

JN Enterprise( Now New registration JNE Smart technologies Pvt. Ltd.) is an engineering services & technology solutions provider with core expertise in the Smart product development like Smart Meter, Embedded Systems, Health product ,EV charger, Smart plug and Cloud Software Services ,Android Apps and help to setup manufacture plant.

# A Smart Partner for Smart Product & Metering Market Enablers

# **JNE Product & Services offering**













#### **JNE HES Dashboard**



#### **Contact-US**

#### JNE Smart technologies Pvt. Ltd.

Contact: Nagesh Sharma, Mob: +91 9871767768

Address: vasundhra, Ghaziabad, Uttar Pradesh,201001 Website: JNE Smart technologies Pvt. Ltd. (jnetech.in) E-Mail: info@jnetech.in /nageshsharma08@gmail.com

#### **Contact-RENESAS**

Renesas Electronics India Pvt. Ltd. Contact: Ravindra Chaturvedi

Mob: +91 8802537352

Address: Uppal's M6 Plaza, Jasola, Delhi 110025 Website: Renesas Electronics Corporation

E-Mail: ravindra.chaturvedi.yw@renesas.com