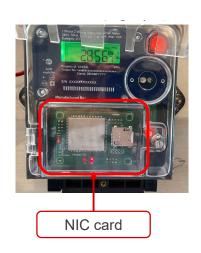

# **Solution Summary**

JNE's Network Interface Card (NIC) module is a ready-to-use solution for smart metering using the onboard RA2E1/32Pin ARM MCU chip (RA2E1 - 48MHz Arm® Cortex®-M23 Entry Level General-Purpose Microcontroller | Renesas). NIC(Network Interface card) is extended communication card in Smart meter. NIC can easily integrate with electricity meters (1-Phase & 3-Phase) and leverages any available network to form a highly resilient network for the utility. NIC supports 2-way wireless (GPRS, NBIOT etc.) functionality, remote data acquisition, meter program management, and real-time alerts for meter tampering and outages info to Utilities. 2-way communications network gives utilities greater efficiency, more reliable data delivery, improved customer satisfaction, and a scalable platform to support advanced smart grid and smart city applications.

# **Diagrams/Graphics**